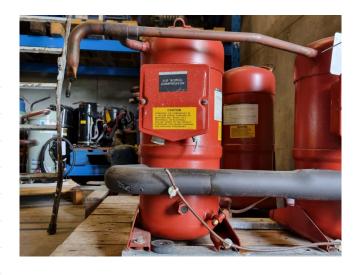

#### Used Trane CSHS 100K0GO0

Used Trane CSHS 100K 0GO0 hermetic scroll compressor on Freon with a sight glass. The compressor has a displacement of 28,99 m<sup>3</sup>/h. The capacity is based on the Freon type: R407C.