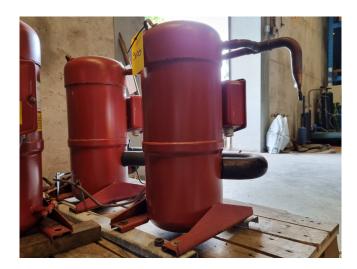

#### Used Trane CSHS 100K0GO0

Used Trane CSHS 100K 0GO0 hermetic scroll compressor on Freon with a sight glass. The compressor has a displacement of 28,99 m<sup>3</sup>/h. The capacity is based on the Freon type: R407C.