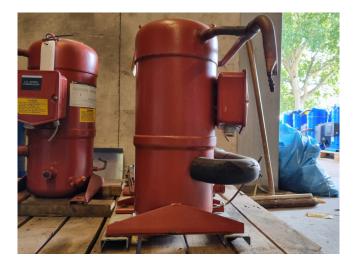

### **Description**

#### Used Trane CSHS 100K0GO0

Used Trane CSHS 100K 0GO0 hermetic scroll compressor on Freon with a sight glass. The compressor has a displacement of 28,99 m<sup>3</sup>/h. The capacity is based on the Freon type: R407C.