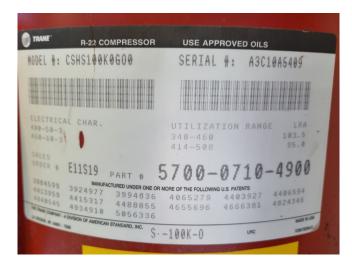

# **Specifications**

| Brand                                           | Trane          |
|-------------------------------------------------|----------------|
| Туре                                            | CSHS 100K0GO0  |
| Refrigerant                                     | Freon          |
| kW at $+10^{\circ}\text{C}/+40^{\circ}\text{C}$ | 38,0           |
| kW at 0°C/+40°C                                 | 25,9           |
| kW at -5°C/+40°C                                | 20,9           |
| kW at -10°C/+40°C                               | 16,7           |
| kW at -20°C/+40°C                               | 10,0           |
| Sight Glass                                     | ✓              |
| m3 / h                                          | 28,99          |
| Sizes                                           | 420x340x600 mm |
|                                                 | (LxWxH)        |
| Stock                                           | 3              |

#### Used Trane CSHS 100K0GO0

Used Trane CSHS 100K 0GO0 hermetic scroll compressor on Freon with a sight glass. The compressor has a displacement of 28,99 m<sup>3</sup>/h. The capacity is based on the Freon type: R407C.